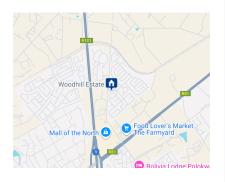

prepare the ground.

the stand is situated 600 meters to the Mall of the North and is just approximately 3 kilometers to the N1 North Leading to Mussina and African country