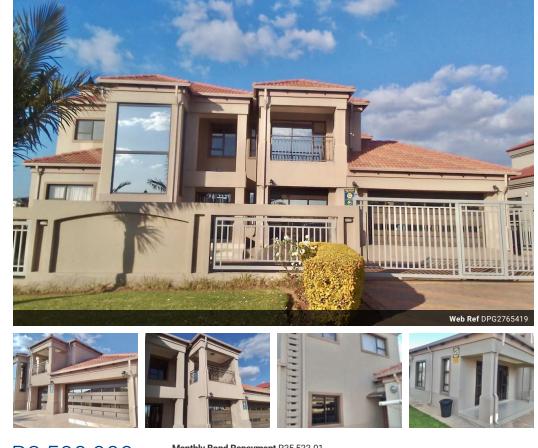

## 4 Bedroom House In Serala View Polokwane

**a** 3

Be a proud owner of this beautiful home in Serala View that has 4 bedrooms which 3 of them have full en-suite bathrooms, then enjoy the beautiful bedroom verandas that overlook a beautiful garden. You will love preparing your favourite meals in the spacious kitchen with beautiful quartz counter top.

For your convenience; the house also has a study and a pyjama lounge for relaxing. Fun times also awaits in the patio with a builtin braai. You will have enough parking space in the 3 garages and never have water shortage headaches as the borehole will ensure steady water supply. Come and view this beautiful home for yourself and I am confident that you will fall in love with it.

## Features

| Interior     |    | Exterior    |
|--------------|----|-------------|
| Bedrooms     | 4  | Garages     |
| Bathrooms    | 4  | Security    |
| Kitchens     | 1  | Dom. Accom. |
| Recep. Rooms | 3  | Pool        |
| Studies      | 1  | Views       |
| Furnished    | No |             |