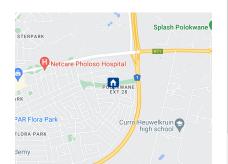

## House for sale

A very well located corner stand in Serala view of 958 meter square which can be used for business purposes like town houses or accommodation and family house purpose.

this stand is located within Serala view suburb, a very beautiful and highly developed at the proximity of 4km away from Netcare Hospital, 5km away from Savana Mall, Serala view is a suburb along N1, you would love the view of this place, whilst viewing on the website, upon your interest do not hesitate to contact me for viewing.