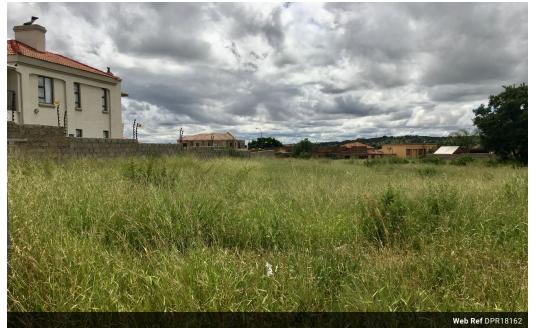

## Big Empty Stand For Sale in Serala View

This 1022 square meter stand is in a well sought after area in Polokwane. Located at only few minutes drive from Savanna Mall, this big and affordable vacant stand in a developed suburb of Serala View is big enough to build your dream house. The stand is also surround by beautiful modern houses. This location offers the great urban living experience that you are looking.