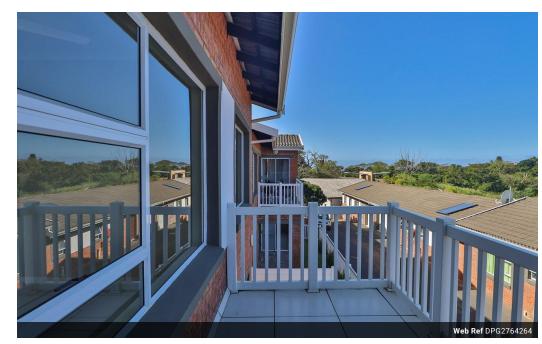

All blocks are equipt with elevators.

Bedrooms has build-in cupboards and ceiling fans.

The open plan kitchen is fitted with modern cupboards, glass HOB and Eye Level Oven with space for appliances and leads into the dining room and lounge opening up to a big balcony to sit and relax and to watch the sea and enjoy your retirement.