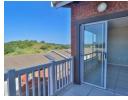

All blocks are equipt with elevators.

Bedrooms has build-in cupboards and ceiling fans.

The open plan kitchen is fitted with modern cupboards, glass HOB and Eye Level Oven with space for appliances and leads into the dining room and lounge opening up to a big balcony to sit and relax and to watch the sea and enjoy your retirement.