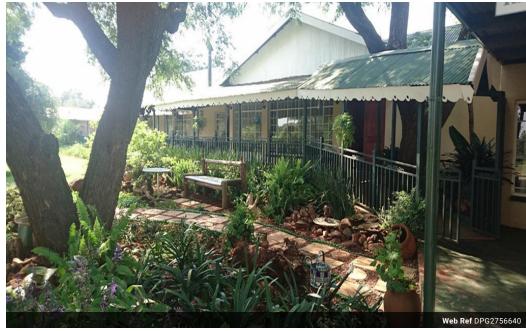

## GOLDEN OLDY GUEST HOUSE WITH LOTS OF POTENTIAL!

Come and watch the sunset from the outside patio of main building, beautiful garden, chapel and big hall. This guesthouse is situated in Derdepoort, size 1,73 ha. Consist of the following: 8 bedrooms with tv's, bathrooms that includes a huge bridal room, big bathroom and reading room. 2 Of the bedrooms with bathrooms and tv's are separate from the main building. Big lounge and dining room with fire place, and bar area which are used for smaller functions and leads to another patio with built in braai, and a sparkling swimming pool. Guest house also has a kitchen, pantry and scullery. An extra flatlet was recently built with 4 beds, bathroom and kitchenette. Big hall that can easily seat 120 people and consist of a kitchen, stoves, fridges, storeroom, bar, aircon and fan and 4 toilets outside for guests. Extras: 10000 liter...