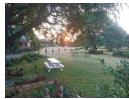

## GOLDEN OLDY GUEST HOUSE WITH LOTS OF POTENTIAL!

Come and watch the sunset from the outside patio of main building, beautiful garden, chapel and big hall. This guesthouse is situated in Derdepoort, size 1,73 ha. Consist of the following: 8 bedrooms with tv's, bathrooms that includes a huge bridal room, big bathroom and reading room. 2 Of the bedrooms with bathrooms and tv's are separate from the main building. Big lounge and dining room with fire place, and bar area which are used for smaller functions and leads to another patio with built in braai, and a sparkling swimming pool. Guest house also has a kitchen, pantry and scullery. An extra flatlet was recently built with 4 beds, bathroom and kitchenette. Big hall that can easily seat 120 people and consist of a kitchen, stoves, fridges, storeroom, bar, aircon and fan and 4 toilets outside for guests. Extras: 10000 liter...