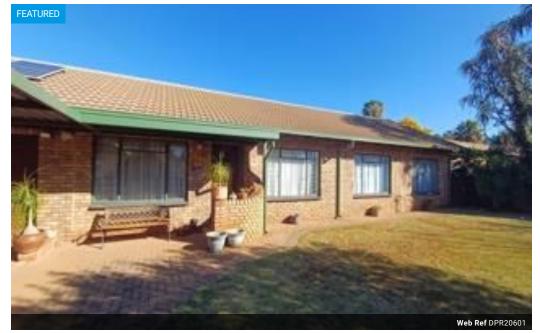

## Charming Family Home

This well-maintained 3-bedroom home in the heart of Doornpoort offers comfortable living, spacious outdoor areas, and great features for entertaining – all on a generously sized stand.

Property Features:
 Bedrooms – bright and spacious.

2 Bathrooms - neat and functional, including main en-suite.

Lounge & Dining Room - ideal for relaxed family time and entertaining.

Study – perfect for working from home or a quiet reading space.

## Features

| Pets Allowed | Yes |                     |       |            |
|--------------|-----|---------------------|-------|------------|
| Interior     |     | Exterior            |       | Sizes      |
| Bedrooms     | 3   | Garages             | 2     | Floor Size |
| Bathrooms    | 2   | Carports / Parkings | 2     | Land Size  |
| Kitchens     | 1   | Security            | No    |            |
| Recep. Rooms | 2   | Pool                | Yes   |            |
| Studies      | 1   | Views               | False |            |
| Furnished    | No  |                     |       |            |