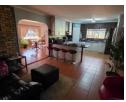

## This is Living....

Stunning 4 Bedroom Double-Storey Home − Old Doornpoort

□ R1,890,000 | □ 1013m² Stand

This immaculate 4-bedroom home is a true gem, offering modern finishes, generous space, and exceptional entertainment features - all nestled in the suburb of Old Doornpoort.

Interior Features:

🖽 3 Modern Bathrooms, including a luxurious upstairs master en-suite

33 Ultra-modern kitchen with:

Granite countertops

Pantry & breakfast nook

Hob. under-counter oven & extractor fan