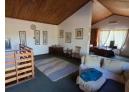

☑ Property Features:

5 Bedrooms | 3 Bathrooms

Multiple Living Areas (Including Entertainment Room with Built-in Bar)

Spectacular Wooden Kitchen with Granite Tops & Display Cabinets

Double Garage + Double Carport for 4 Vehicles + Trailer Carport

Wraparound Patio | Private Upstairs Wing with Own Kitchen & Living Area

Guest Suite (36m²) above garage with separate outside access