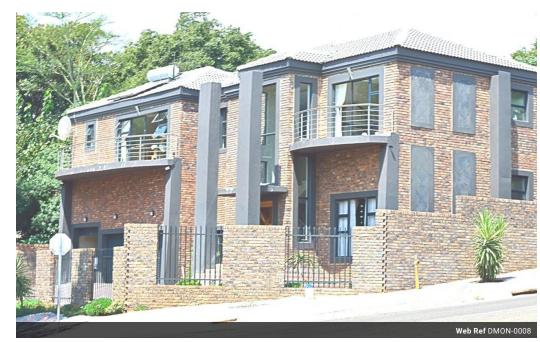

## BRAND NEW HOUSE WITH SPECTACULAR VIEW!

PRICE DRASTICALLY REDUCED! Location, location, location.! Brand new spacious, modern 4 bedroom double storey house with spectacular view from mountain side in Florauna, on Northern side of Pretoria, for sale. The Main spacious bedroom has a walk in closet and balcony. 2 Of the bedrooms has enough space for a tv room or private lounge. 3 Full bathrooms, all being connected to al 300L solar geyser. Open reading area. Open plan big kitchen with solid Marhanti wood, granite tops, gas stove and an electric ELO. Breakfast nook. Scullery. Spacious living areas, enclosed braai room that is fitted with stack doors that leads to the entertainment room and garden with boma. Three garages, one is big enough for a caravan or boat, plus a work area. Automated entrance gate, perimeter beams. Paving, garden. If you like space, this is...

## **Features**

| Pets Allowed | Yes |          |     |            |       |
|--------------|-----|----------|-----|------------|-------|
| Interior     |     | Exterior |     | Sizes      |       |
| Bedrooms     | 4   | Garages  | 3   | Floor Size | 400m² |
| Bathrooms    | 3   | Security | Yes | Land Size  | 600m² |
| Recep. Rooms | 2   | Pool     | No  |            |       |
| Furnished    | No  | Views    | Yes |            |       |