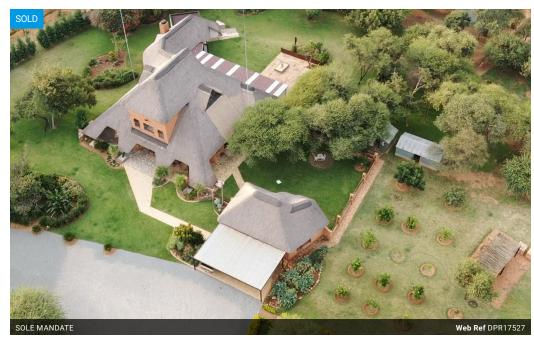

# 1Ha Small Holding Sold in Kameeldrift East

R2,800,000

Monthly Bond Repayment R28,426.41

Calculated over 20 years at 10.75% with no deposit.

Transfer Costs R141,887.00 Bond Costs R40,300.00

These calculations are only a guide. Please ask your conveyancer for exact calculations.

## Well maintained Plot with beautiful 3 bedroom home and flatlet

Do not miss out on this well-priced property. It has been priced to sell! Do not miss out on a great opportunity. If you appreciate nature and seek a tranquil environment, this charming three-bedroom property with a flatlet is perfect for you!

The main bedroom, along with the other two bedrooms, features doors that open onto a patio, allowing you to immerse yourself in nature.

The property includes a robust borehole that services both the main house and the flatlet, an orchard filled with fruit trees such as lemons, apricots, peaches, garnet trees, a dam, and a 5 ft container.

### **Features**

| Pets Allowed | Yes |                     |       |            |       |
|--------------|-----|---------------------|-------|------------|-------|
| Interior     |     | Exterior            |       | Sizes      |       |
| Bedrooms     | 3   | Garages             | 2     | Floor Size | 450m² |
| Bathrooms    | 2   | Carports / Parkings | 4     | Land Size  | 1Ha   |
| Kitchens     | 2   | Security            | No    |            |       |
| Recep. Rooms | 3   | Pool                | No    |            |       |
| Studies      | 1   | Views               | False |            |       |
| Furnished    | No  |                     |       |            |       |