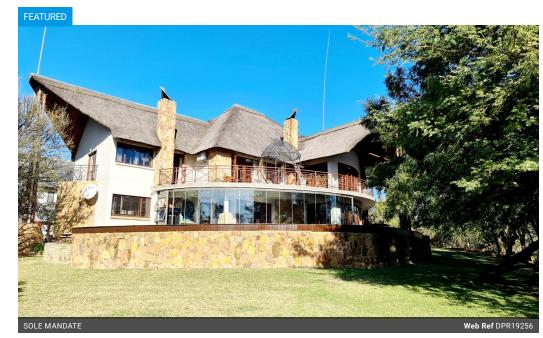

## Tranquil Sophistication with Waterfront Views in Leeuwfontein Estate

Nestled in the prestigious and nature-rich Leeuwfontein Estate, this exceptional four-bedroom, four-bathroom residence offers a rare blend of contemporary elegance and serene bushveld living. Designed for those who appreciate both refined luxury and a connection to the outdoors, the home captivates with its harmonious balance of open-plan grandeur and intimate entertaining

From the moment you enter, you're welcomed by a voluminous open lounge that flows effortlessly into a magnificent semi-covered patio-perfect for year-round gatherings and alfresco dining. The heart of this entertainer's paradise is its seamless interaction with nature: expansive glass doors open to reveal panoramic views of the Edendalspruit, inviting the tranquil sounds of flowing water and birdsong into your daily rhythm.