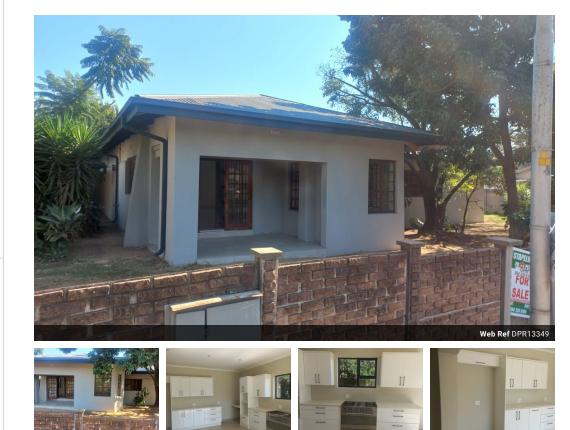

## Newly Renovated 3 Bedroom Family Home

Dormehl Phalane property group gladly present this opportunity for new owners to own this magnificent huge 3 bedrooms house. The house is located in Mayville Pretoria, 7 minutes drive to Central Pretoria. The house offers the following, 3 big bedrooms (all fitted)main bedroom with stylish bath and shower and toilet, very huge stylish open plan kitchen fitted kitchen, magnificent 4 living rooms, lockable garage for 2 cars, covered parking for 4 cars, open parking for 6 cars, 2 domestic bedrooms with shower, bath and toilet, guests toilet and bath, swimming pool, braai area, very huge yard, 1009 square meters, located close to all amenities including the police station

## Features

| Pets Allowed | Yes |                     |       |            |
|--------------|-----|---------------------|-------|------------|
| Interior     |     | Exterior            |       | Sizes      |
| Bedrooms     | 3   | Garages             | 2     | Floor Size |
| Bathrooms    | 2   | Carports / Parkings | 3     | Land Size  |
| Kitchens     | 1   | Security            | No    |            |
| Recep. Rooms | 2   | Pool                | Yes   |            |
| Furnished    | No  | Views               | False |            |