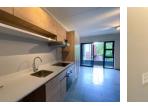

Apartment Features:

**2** 1

Open-plan living area - perfect for relaxation and entertaining Sleek, functional kitchen - featuring granite countertops Contemporary bathroom – stylish shower-only design Recently upgraded – move-in ready with a fresh, modern feel 1 covered carport – secure parking for your convenience Communal braai area & garden -perfect for socializing and unwinding Fibre ready - seamless connectivity for work and entertainment Pre-paid electricity - full control over your energy..