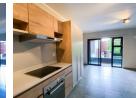

Apartment Features:

**2** 1

Open-plan living area - perfect for relaxation and entertaining Sleek, functional kitchen - featuring granite countertops Contemporary bathroom – stylish shower-only design Recently upgraded – move-in ready with a fresh, modern feel 1 covered carport – secure parking for your convenience Communal braai area & garden -perfect for socializing and unwinding Fibre ready - seamless connectivity for work and entertainment Pre-paid electricity - full control over your energy..