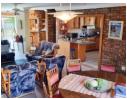

III Main Features:

5 Spacious Bedrooms | 3 Bathrooms

Formal Lounge + 2 Additional Living Areas

2 Private Offices with Separate Entrance - Ideal for running a business from home

Modern Kitchen with Granite Countertops, Gas Hob, Eye-Level Oven, Scullery & Pantry

Built-in Bar & Fireplace - perfect for hosting

III Bonus Lifestyle Features: