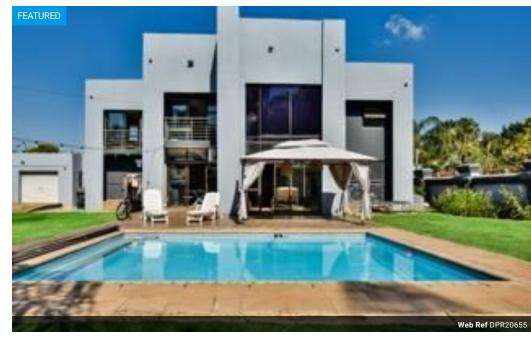

## VIEW-T-FUL!

EEEExpansive 6-Bedroom Family Retreat with Gym, Offices & Pool - Montana Park

The ultimate family lifestyle awaits!
This spacious double-storey home in prestigious Montana Park offers a rare combination of luxury, flexibility, and entertainment—ideal for large families or those needing space to live and work in comfort.

E Property Highlights:

6 Generously Sized Bedrooms | 3 Bathrooms

3 Comfortable Living Areas - lounge, TV room, and formal dining

Chef's Kitchen with granite tops, gas hob, eye-level oven, pantry & scullery

Built-in Bar & Cozy Fireplace - perfect for family evenings

2 Private Home Offices with Separate Entrance – ideal for remote work or a home business

Gym Room (equipment not included) + Private Sauna

## Features

| Pets Allowed | Yes |                     |       |            |                     |
|--------------|-----|---------------------|-------|------------|---------------------|
| Interior     |     | Exterior            |       | Sizes      |                     |
| Bedrooms     | 6   | Garages             | 2     | Floor Size | 1m²                 |
| Bathrooms    | 3   | Carports / Parkings | 3     | Land Size  | 1,080m <sup>2</sup> |
| Kitchens     | 1   | Security            | Yes   |            |                     |
| Recep. Rooms | 3   | Dom. Accom.         | 1     |            |                     |
| Furnished    | No  | Pool                | Yes   |            |                     |
|              |     | Views               | False |            |                     |