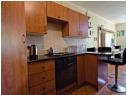

## **Features**

| Interior     |     | Exterior            |       | Sizes      |      |
|--------------|-----|---------------------|-------|------------|------|
| Bedrooms     | 2   | Carports / Parkings | 1     | Floor Size | 58m² |
| Bathrooms    | 1   | Security            | No    |            |      |
| Kitchens     | 1   | Pool                | No    |            |      |
| Recep. Rooms | 2   | Views               | False |            |      |
| Francishad   | NIa |                     |       |            |      |