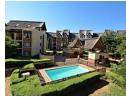

## Spacious investment opportunity awaits

This property offers an excellent opportunity for first-time investors looking to enter the market. Located on the ground floor, the apartment spans 58 square meters and features two bedrooms and one bathroom, making it ideal for small families or professionals. The property includes fibre internet, ensuring modern connectivity for tenants. Additionally, residents can enjoy the communal pool and braai area, adding lifestyle appeal to the property. With its blend of practicality and leisure amenities, this apartment is a solid investment option, promising consistent demand and potential for growth in value.

## Extras

24 Hour Access Communal Braai Area Fibre