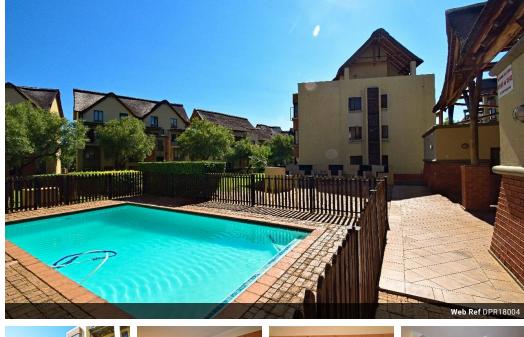

## Investment Property of Note

Immaculate 2 Bedroom Apartment

This property offers an excellent opportunity for first-time investors looking to enter the market. Located on the ground floor, the apartment spans 77 square meters and features two bedrooms and two bathrooms (main en-suite and a guest bathroom), making it ideal for small families or professionals.

Additionally, residents can enjoy the communal pool and braai area, adding lifestyle appeal to the property. With its blend of practicality and leisure amenities, this apartment is a solid investment option, promising consistent demand and potential for growth in value.