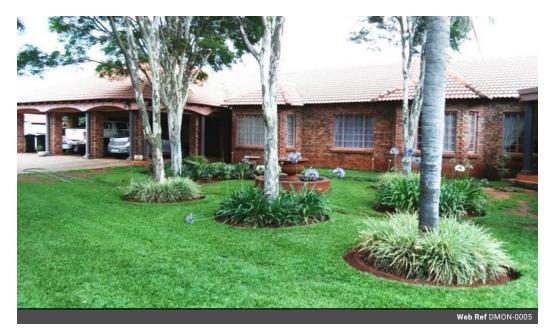

## MOST POPULAR ESTATE IN MONTANA, PRETORIA!

This 1 ha (10000sqm) plot is situated in upmarket Montana Estate, where you can find peace and tranquility from the hustle and bustle, security guards at entrance, it has a big modern house with three big living areas, gas fireplace in tv room, study, 3 bedr., 2 full bathr., guest toilet, beautiful kitchen with uco, scullery, pantry, underfloor heating, big patio with gas braai, 3 garages, 3 carports, lovely big garden with irrigation, pool, borehole, burglar bars, remote gate with intercom, electric fence, servants room with toilet and shower. Near all amenities and main roads.