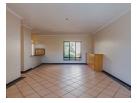

## Property Features:

- 3 Bedrooms Main bedroom with en-suite bathroom and walk-in closet
- 2 Full Bathrooms Neatly finished with quality fittings
- · Open-Plan Living Area Lounge and dining room flow onto a covered patio with built-in braai perfect for entertaining
- Modern Kitchen Ample cupboard space, electric stove, and separate scullery
  Landscaped Front & Back Gardens Well-maintained with automated irrigation system