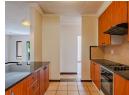

## Property Features:

- 3 Bedrooms Main bedroom with en-suite bathroom and walk-in closet
- 2 Full Bathrooms Neatly finished with quality fittings
- · Open-Plan Living Area Lounge and dining room flow onto a covered patio with built-in braai perfect for entertaining
- Modern Kitchen Ample cupboard space, electric stove, and separate scullery
  Landscaped Front & Back Gardens Well-maintained with automated irrigation system