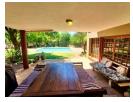

The heart of the home is its open-concept design, where the kitchen flows effortlessly into the dining and living areas, creating an inviting space for gatherings. A charming sunroom lounge, complete with a bar and fireplace, extends into a large entertainment area, ideal for hosting friends and family.