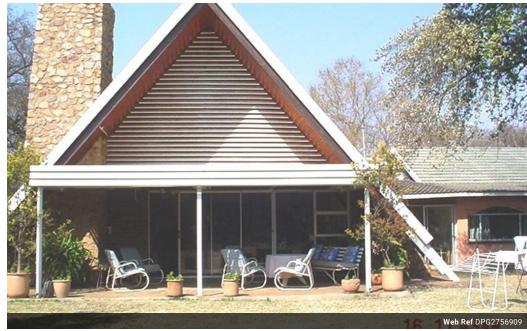

## GOLDEN OLDY WITH ENDLESS OPPERTUNITIES!

Rynoue has 78 plots adjacent to one another, with safe neighbourhood watch.! On this 2,2ha plot there are two spacious houses joined, both have modern kitchens, big laundry room, big living areas, study upstairs, 2 patios, 4 bathrooms, 5 bedrooms. 7 Aircons. 2 Offices, cat and dog kennels, 4 carports, under roof parking for 6 cars, staff quarters, Vegetable garden, fish pond, lapa wit pit fire, strong borehole with pressure pumps, irrigation, beams, 2 tanks for mun. water. Electric fence. Dog and cat kennels. Price Negotiable! Come make an offer!