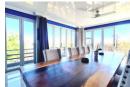

Upstairs, the main living and entertainment area is built to give you a seamless indoor-outdoor experience. We're talking floor-toceiling stacked doors that make the entire wall disappear. Year-round entertaining? Effortless. Throw open the doors, and your home expands to include the outdoors instantly.