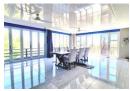

Upstairs, the main living and entertainment area is built to give you a seamless indoor-outdoor experience. We're talking floor-toceiling stacked doors that make the entire wall disappear. Year-round entertaining? Effortless. Throw open the doors, and your home expands to include the outdoors instantly.