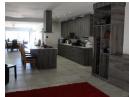

The luxurious main house (315 squares) consist of the following:

3 bedrooms, 2 full bathroom:

- The main bedroom has an en-suite full bathroom with a large walk-in closet, a built-in vanity, and a kitchenette with a fireplace.
- The 2 bedrooms have an interleading door.
- · All 3 bedrooms having their own ceiling fans.
- Large study divided into two sections.
- Linen closet.
- Large open plan living room that connects the kitchen and bar area