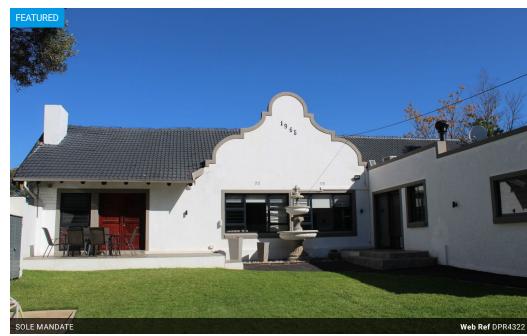

Transfer Costs R105,552.00 Bond Costs R36,530.00

These calculations are only a guide. Please ask your conveyancer for exact calculations.

Monthly Rates R1,614

This magnificent (Cape Dutch-style) house that has a modern twist to it.

It is situated safely on top of Silverton Ridge. With a 180-degree breathtaking view that stretches far and wide. This house is any entertainers dream with an open plan from the living, dining, and entertainment area.

The luxurious main house (315 squares) consist of the following:

3 bedrooms, 2 full bathroom:

- The main bedroom has an en-suite full bathroom with a large walk-in closet, a built-in vanity, and a kitchenette with a fireplace.
- The 2 bedrooms have an interleading door.
- · All 3 bedrooms having their own ceiling fans.
- Large study divided into two sections.
- Linen closet.
- Large open plan living room that connects the kitchen and bar area