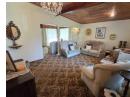

Borehole

4 Water tanks

III Energy Efficiency & Backup Power:

5kVA inverter system with 8 solar panels 7kVA generator – peace of mind during load-shedding

Inside the Home:

3 Spacious Living Areas:

Warm and inviting lounge

## Features

| Pets Allowed | Yes |                     |       |            |       |
|--------------|-----|---------------------|-------|------------|-------|
| Interior     |     | Exterior            |       | Sizes      |       |
| Bedrooms     | 3   | Garages             | 2     | Floor Size | 296m² |
| Bathrooms    | 2   | Carports / Parkings | 2     | Land Size  | 991m² |
| Kitchens     | 1   | Security            | Yes   |            |       |
| Recep. Rooms | 2   | Dom. Accom.         | 1     |            |       |
| Furnished    | No  | Pool                | Yes   |            |       |
|              |     | Views               | False |            |       |