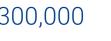

## R2,300,000

Monthly Bond Repayment R22,962.74 Calculated over 20 years at 10.5% with no deposit. 
 Bond Costs
 R98,279.00
 Bond Costs
 R36,530.00

 These calculations are only a guide. Please ask your conveyancer for exact calculations.
 Monthly Levy R1 Monthly Rates R1,600 Special Levy R1