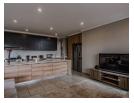

Perfect for Entertaining – A built-in braai area and open-plan living space make hosting a breeze.

Modern Kitchen - Sleek cabinetry, ample storage, and a gas stove with an electric oven for effortless cooking. Spacious Bedrooms - Three...