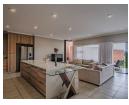

Perfect for Entertaining – A built-in braai area and open-plan living space make hosting a breeze.

Modern Kitchen - Sleek cabinetry, ample storage, and a gas stove with an electric oven for effortless cooking. Spacious Bedrooms - Three...