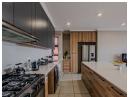

Perfect for Entertaining – A built-in braai area and open-plan living space make hosting a breeze.

Modern Kitchen - Sleek cabinetry, ample storage, and a gas stove with an electric oven for effortless cooking. Spacious Bedrooms - Three...