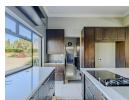

Spacious, light-filled open-plan living areas offer sophisticated space for everyday living and entertaining. In the middle of the home is a well-decorated kitchen with scullery and pantry, ideal for the avid cook or entertainer. Effortlessly connected to the kitchen are the lounge and entertainment rooms, which boast an indoor braai with gas and wood amenities as well as an equipped bar. Stacking doors lead these cozy areas onto a covered patio with a view of a glimmering, heated pool and meticulously...