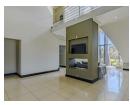

Spacious, light-filled open-plan living areas offer sophisticated space for everyday living and entertaining. In the middle of the home is a well-decorated kitchen with scullery and pantry, ideal for the avid cook or entertainer. Effortlessly connected to the kitchen are the lounge and entertainment rooms, which boast an indoor braai with gas and wood amenities as well as an equipped bar. Stacking doors lead these cozy areas onto a covered patio with a view of a glimmering, heated pool and meticulously...