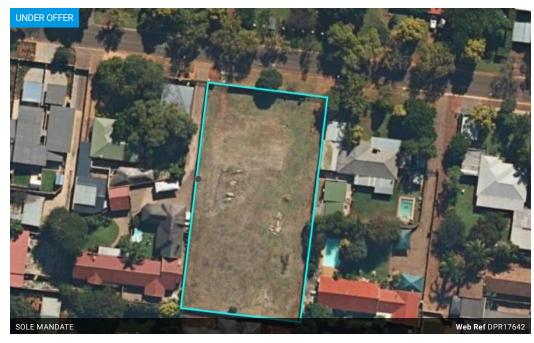

## 2,552m<sup>2</sup> Vacant Land For Sale in Waverley

R2,595,000

Monthly Bond Repayment R26,345.19

Calculated over 20 years at 10.75% with no deposit.

Transfer Costs R123,320.00 Bond Costs R38,415.00

These calculations are only a guide. Please ask your conveyancer for exact calculations.

## Prime Vacant Land in Waverley, Pretoria – Endless Potential

Discover an exceptional investment opportunity in the sought-after suburb of Waverley, Pretoria. This 2,552 square meter property offers the perfect canvas to bring your vision to life, whether for residential development or personal use.

Key Features:

- Size: Generous 2,552 square meters of level, usable space.
- Zoning Potential: Currently zoned as vacant land but holds the potential for rezoning to accommodate up to 6 sectional title units
- ideal for developers or investors.
  Security: Fully fenced, providing safety and privacy.
- Prime Location: Nestled in a tranquil neighborhood with easy access to major routes, schools, shopping centers, and amenities.