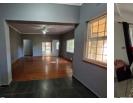

This home flows from the minute you step into the dining room, which leads out onto an under-cover patio, add a built-in braai and you have the perfect entertainment area.

The lounge is spacious with wooden floors and flows through to the heart of the home, the kitchen.

The kitchen boasts granite counter tops, ample cupboard space, a double basin, plumbed for a washing machine, and spacious enough to add a centre island and to accommodate a double door fridge.

The home offers 3 bedrooms with built in cupboards, 2 of which has wooden flooring and the 3rd screed flooring. There is one full family bathroom with a built-in...