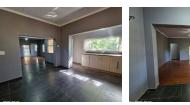

This home flows from the minute you step into the dining room, which leads out onto an under-cover patio, add a built-in braai and you have the perfect entertainment area.

The lounge is spacious with wooden floors and flows through to the heart of the home, the kitchen.

The kitchen boasts granite counter tops, ample cupboard space, a double basin, plumbed for a washing machine, and spacious enough to add a centre island and to accommodate a double door fridge.

The home offers 3 bedrooms with built in cupboards, 2 of which has wooden flooring and the 3rd screed flooring. There is one full family bathroom with a built-in...