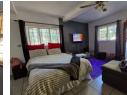

The kitchen boasts granite counter tops, ample cupboard space, a double basin, plumbed for a washing machine, and spacious enough to add a centre island and to accommodate a double door fridge.

The home offers 3 bedrooms with built in cupboards, 2 of which has wooden flooring and the 3rd screed flooring. There is one full family bathroom with a built-in...