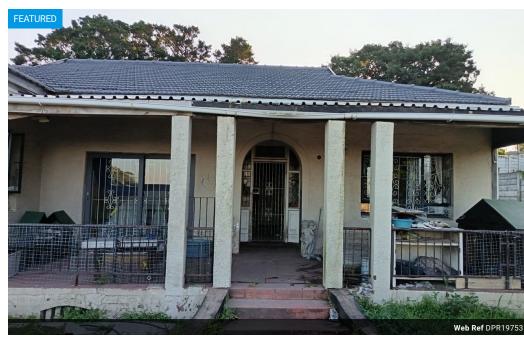

Charming 120-Year-Old Home for Sale – Queensburgh

Located on a well-established, sought-after road in Queensburgh, this character-rich heritage home is full of potential and classic charm. Ideal for families or investors, the property offers ample space and convenience in a prime location.

120-year-old home with high ceilings and suspended floors, showcasing timeless architectural elegance

Large garden – perfect for families, pets, or future development

Double garage (currently without doors)

Recently installed new roof for added durability and peace of mind

Close to all levels of schools - ideal for growing families