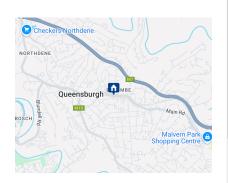

Charming 120-Year-Old Home for Sale – Queensburgh

Located on a well-established, sought-after road in Queensburgh, this character-rich heritage home is full of potential and classic charm. Ideal for families or investors, the property offers ample space and convenience in a prime location.