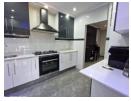

## Modern Freestanding Simplex with Private Pool - Malvern

\*\*\*\*ON SHOW BY APPOINTMENT - PLEASE CALL TO BOOK A VIEWING\*\*\*\*

Yes

Welcome to this stylish and beautifully maintained freestanding corner unit simplex in sought-after Malvern - offering privacy, modern finishes, and easy living all in one perfect package.

Key Features:

3 Bedrooms -Main bedroom features laminate flooring, air-conditioning, ample built-in cupboards, and a sliding door leading to the entertainment area and private pool. Second bedroom with air-conditioning, built-in cupboards and a built-in desk – ideal for remote work or study. Third bedroom with flexible space to suit your needs featuring down lights, built in...