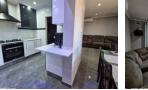

#### **Features**

Pets Allowed

| Interior     |    | Exterior            |       | Sizes      |
|--------------|----|---------------------|-------|------------|
| Bedrooms     | 3  | Garages             | 1     | Floor Size |
| Bathrooms    | 2  | Carports / Parkings | 4     |            |
| Kitchens     | 1  | Security            | Yes   |            |
| Recep. Rooms | 2  | Pool                | Yes   |            |
| Furnished    | No | Views               | False |            |

#### Extras

Air Conditioning Unit Built In Braai Built in Wardrobes Carport Freestanding Gas Hob Granite Tops Scullery Splash Pool Washing Machine Connection

127m<sup>2</sup>