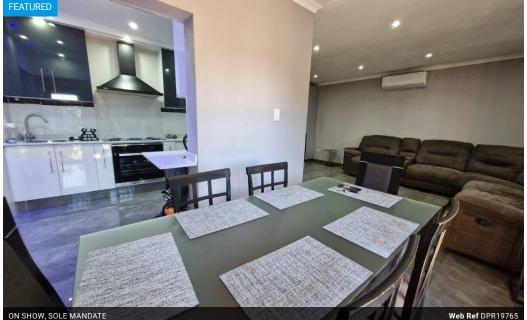

## Modern Freestanding Simplex with Private Pool - Malvern

\*\*\*\*ON SHOW BY APPOINTMENT - PLEASE CALL TO BOOK A VIEWING\*\*\*\*

Yes

Welcome to this stylish and beautifully maintained freestanding corner unit simplex in sought-after Malvern - offering privacy, modern finishes, and easy living all in one perfect package.

Key Features:

3 Bedrooms -Main bedroom features laminate flooring, air-conditioning, ample built-in cupboards, and a sliding door leading to the entertainment area and private pool. Second bedroom with air-conditioning, built-in cupboards and a built-in desk – ideal for remote work or study. Third bedroom with flexible space to suit your needs featuring down lights, built in...

#### **Features**

Pets Allowed

| Interior     |    | Exterior            |       | Sizes      |
|--------------|----|---------------------|-------|------------|
| Bedrooms     | 3  | Garages             | 1     | Floor Size |
| Bathrooms    | 2  | Carports / Parkings | 4     |            |
| Kitchens     | 1  | Security            | Yes   |            |
| Recep. Rooms | 2  | Pool                | Yes   |            |
| Furnished    | No | Views               | False |            |