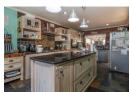

## **Features**

| Pets Allowed | Yes |                     |      |           |         |
|--------------|-----|---------------------|------|-----------|---------|
| Interior     |     | Exterior            |      | Sizes     |         |
| Bedrooms     | 3   | Garages             | 2    | Land Size | 1,029m² |
| Bathrooms    | 2   | Carports / Parkings | 5    |           |         |
| Kitchens     | 1   | Security            | Yes  |           |         |
| Recep. Rooms | 2   | Dom. Accom.         | 2    |           |         |
| Furnished    | No  | Pool                | Yes  |           |         |
|              |     | Views               | True |           |         |

## **Extras**

Air Conditioner Awning Built in Wardrobes Burglar Bars Carport Centre Island Cul\_De\_Sac Domestic Bathroom Out Buildings Electric Gate Fan Fenced Pool Eye Level Oven Gas Hob Granite Tops Granny Flat Immaculate Condition Laminated Floors Mainen Suite Secure Parking Totally Walled Washing Machine Connection