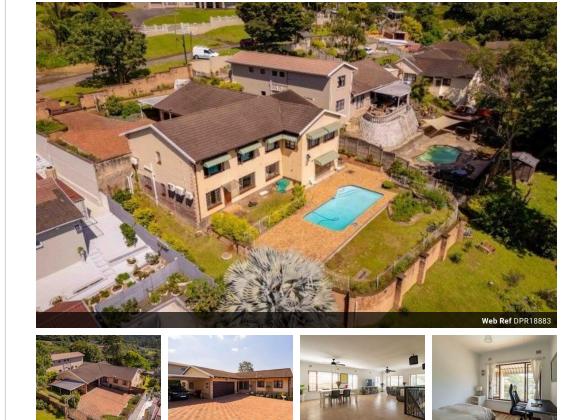

# SPACIOUS 6 BEDROOM IN THE HEART OF NORTHDENE

We are pleased to offer this spacious 6-bedroom home in the suburb of Northdene, Queensburgh. This beautiful and spacious home perfectly blends comfort, security, and modern amenities.

#### Features:

- 6 Beautiful bedrooms
- 3 bathrooms
- Lovely garden
- Tiled throughout Built-in cupboards
- Swimming pool
- Electric Gate
- Sliding doors
- Wooden Windows
- Mountain Views - Multiple Storeys - Carport

# Features

| Pets Allowed | Yes |                     |      |            |         |
|--------------|-----|---------------------|------|------------|---------|
| Interior     |     | Exterior            |      | Sizes      |         |
| Bedrooms     | 6   | Garages             | 1    | Floor Size | 1,492m² |
| Bathrooms    | 3   | Carports / Parkings | 2    | Land Size  | 412m²   |
| Kitchens     | 1   | Security            | No   |            |         |
| Recep. Rooms | 3   | Pool                | Yes  |            |         |
| Studies      | 1   | Views               | True |            |         |
| Furnished    | No  |                     |      |            |         |