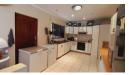

It comprises of the following:

Main House: Lounge, Dining Room, Kitchen, 3 Bedrooms, 2 Bathrooms, One MES. Covered Carport for 2 Cars. Main house and flat no 1 share the same entrance. Security gates and Burglar Guards.

Flat No. 1: Lounge Open Plan to Dining room and Kitchen. Lounge area is Tiled with Hob + Fan and UCO. 1.5 Bedrooms are Tiled with BIC and the smaller room has own entrance. 1 Bathroom, Shower, Basin and Toilet. Plus, 2 Open Parking. Burglar Guards and Security Gates.

Flat no 2: Lounge, Open Plan to Kitchen and Dining Room area,...