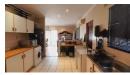

It comprises of the following:

Main House: Lounge, Dining Room, Kitchen, 3 Bedrooms, 2 Bathrooms, One MES. Covered Carport for 2 Cars. Main house and flat no 1 share the same entrance. Security gates and Burglar Guards.

Flat No. 1: Lounge Open Plan to Dining room and Kitchen. Lounge area is Tiled with Hob + Fan and UCO. 1.5 Bedrooms are Tiled with BIC and the smaller room has own entrance. 1 Bathroom, Shower, Basin and Toilet. Plus, 2 Open Parking. Burglar Guards and Security Gates.