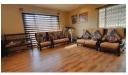

It comprises of the following:

Main House: Lounge, Dining Room, Kitchen, 3 Bedrooms, 2 Bathrooms, One MES. Covered Carport for 2 Cars. Main house and flat no 1 share the same entrance. Security gates and Burglar Guards.

Flat No. 1: Lounge Open Plan to Dining room and Kitchen. Lounge area is Tiled with Hob + Fan and UCO. 1.5 Bedrooms are Tiled with BIC and the smaller room has own entrance. 1 Bathroom, Shower, Basin and Toilet. Plus, 2 Open Parking. Burglar Guards and Security Gates.