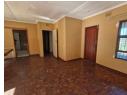

The main house features a well-appointed kitchen with ample cupboard space, a built-in oven and stove, and room for all your modern appliances. The open-plan lounge and dining area flow seamlessly, making it easy to host family dinners or enjoy relaxed evenings at home. The bathroom is neatly tiled and offers both a bathtub and a shower for your convenience.