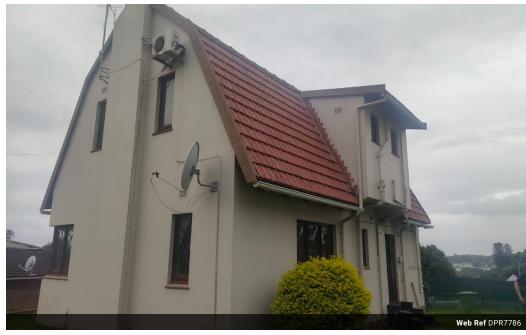

## older style home

If you are looking for an older style home then this double-storey 2-bedroom house situated in Northdene is just the home for you.

It has a lot of potential and features a spacious living room with hardwood floors and a cozy fireplace.

A fitted kitchen with a scullery, separate toilet and family bathroom, aircon in both bedrooms and a covered veranda to relax on after a hard day"s work, an alarm system as well as a Blue Security camera monitoring the road on both sides of the property.

Close to all amenities, schools, quick access to the M7 as well as the taxi and bus routes.