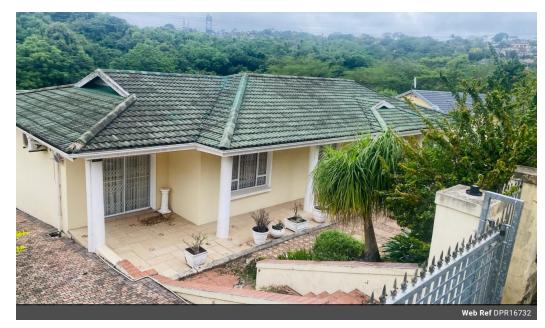

## 3 Bedroom Home For Sale at R2 400 000

Master bedroom has a spacious en-suite, modern built in cupboards and laminate flooring. 2nd bedroom is fully tiled with modern built in cupboards.

3rd bedroom is modern built in cupboards with laminate flooring.

Kitchen modern built in cupboards. Granite tops. Scullery.

Entertainment area, enclosed with aluminium doors and windows.

Spare room and braai area.

B'achelor family home on a separate part of the property. Can be used as an income generator. One bedroom apartment. Very neat.

Yard can accommodate over ten vehicles. The surrounding is a nature lovers paradise.

Priced at: R2 400 000

Must be seen to be appreciated. Call Brian now to arrange viewing.