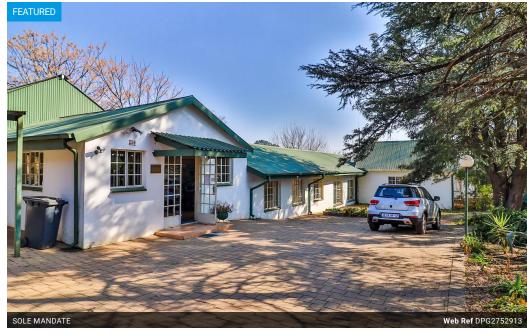

This property is great for the investor.

The main building offers 4 office spaces which can be converted into bedrooms / lounges, a small kitchen and a bathroom with separate toilet.

Also on the property are 6, 2 bedroom, 1 bathroom cottages. Each with kitchen and parking space. The cottages currently have a rental income of  $\pm$  R40 000 which is great news for the investor.

The total property size is 2HA

Phone me today to book a viewing!

## Features

| Pets Allowed | Yes |                     |       |           |                      |
|--------------|-----|---------------------|-------|-----------|----------------------|
| Interior     |     | Exterior            |       | Sizes     |                      |
| Bedrooms     | 16  | Carports / Parkings | 2     | Land Size | 20,000m <sup>2</sup> |
| Bathrooms    | 8   | Security            | No    |           |                      |
| Recep. Rooms | 1   | Dom. Accom.         | 2     |           |                      |
| Studies      | 1   | Pool                | No    |           |                      |
| Furnished    | No  | Views               | False |           |                      |