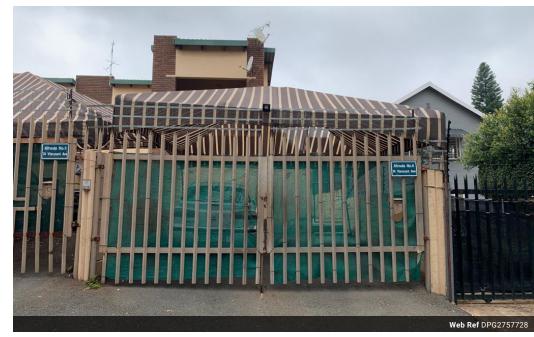

## Windsor East Townhouse

Key Features of The Property:

- Rooms 2 Bedrooms
- 1 Bathroom 1 Living Rooms

Kitchen

1 Kitchen

Parking

2 Car Port

More Features Property Type - Sectional Title Seller Type - Standard Bank EasySell Floor Area - 95m2