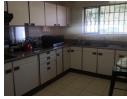

## IMMACULATE HOME WITH GENERATING INCOME

This immaculate house is tiled throughout with italian tiles. The spacious kitchen includes a built in oven, extractor fan and ample cupboard space. All the bedrooms in this home comes with burglar bars in the windows and BIC's. One of the two bathrooms consists of a shower and bathtub in the other.