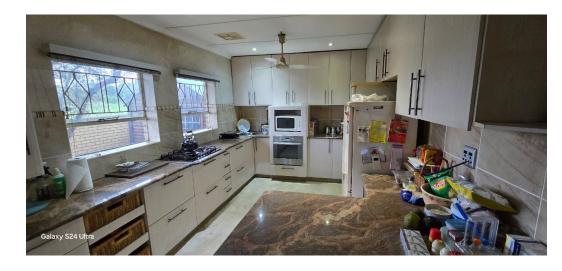

## Spacious 3-Bedroom Simplex in Secure, Well-Managed Complex

Charming Face Brick 3-Bedroom Simplex with Stylish Stone-Finish Interior Walls and Sleek Epoxy Floors. Enjoy the beautifully renovated modern kitchen with ample cupboard space and a separate scullery. Entertain with ease in the well-maintained, fully paved pool and Lapa area, perfect for gatherings. This home also features a double garage, extra covered parking, and a convenient Wendy house for additional storage. Gas Geyser and Solar geyser.