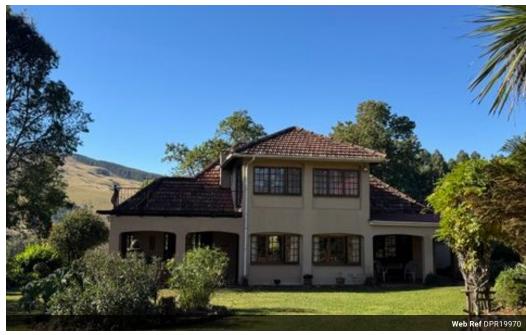

## Richmond Mixed Farm R12,5mil LSB

Pin neat mixed farm in a fertile valley with excellent water. Income producing timber, avocado pears and cattle. Small and loyal staff complement. Property owned in a CC, ideal to purchase lock, stock and barrel. 50ha of permitted timber land, producing eucalyptus and wattle. 3 varieties of Avos (1900 trees) - Pinkerton, Hass and Fuerte, supplied to KZN Avo Packers. Bumper crop expected for 2025. 60 strong Nguni herd, acclimatised and hardy. Water supplied by perennial spring with no electrical pumping cost. Very attractive double storey home set in a landscaped and attractive garden, 3 bedrooms, 2 bathrooms. L shaped verandah to catch the sun. Good storerooms. Full 5kVA solar system and satellite internet. Large 2 bedroom cottage set away in the garden which needs some attention. Excellent new housekeeper's quarters. Large,...