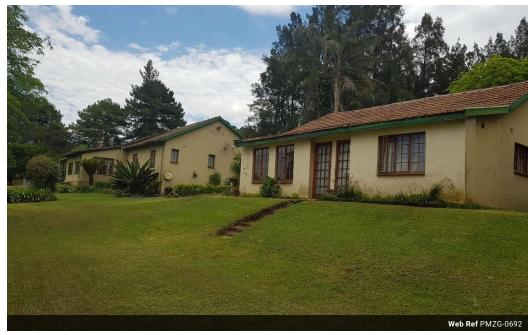

## Smallholding in Thornville

Set on 3.2 Ha of land this established smallholding is just 20 minutes from Pietermaritzburg. The main house consists of 4 spacious bedrooms with two bathrooms(MES), fully fitted kitchen, open plan lounge & dining room, a large covered verandah with magnificent views, as well as a fully self-contained three bedroomed garden flat with separate entrance.

The property comes with a chicken house that can house 3000 chickens, there are also some dog kennels that can be used for breeding. Outbuildings consist of 2 large steel sheds, storeroom, domestic quarters and laundry.