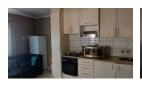

## 2 Bedroom Apartment with Modern Kitchen For Sale in Fleurhof!

"It's tangible, it's solid, it's beautiful. It's artistic, from my standpoint, and I just love real estate." - Donald Trump,

 $A stunning \ Secured \ and \ spacious \ 3rd \ floor \ fully \ tiled \ apartment \ with \ fully \ fitted \ kitchen \ leading \ to \ the \ spacious \ lounge \ .$ 

This apartment consist of 2 bedrooms. 1st bedroom big enough for a double size bed with no cupboard, 2nd bedroom neat and specious to fit a queen size bed and with fitted cup board.

1 bathroom consisting of a tube bath, toilet and a basin. there is also a washing machine connection.