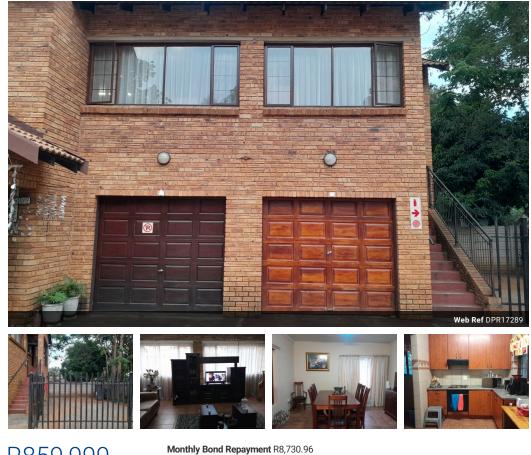

## Charming 3-Bedroom Apartment for sale in Bo Dorp, Rustenburg

Welcome to this cozy apartment located in the sought-after Bo Dorp area of Rustenburg. Perfect for small families or individuals looking for comfort and convenience, this well-maintained unit offers all the essentials and more.

Property Features:

3

- Bedrooms: 3 spacious bedrooms, perfect for family or guests

- Bathrooms: 2 modern bathrooms

2

- Garage: 1 secure garage for your vehicle
- Yard Area: A small yard, ideal for outdoor relaxation
- Storage: Includes a small storage room for added convenience
  Dining Room: A welcoming dining room area, ideal for family meals and gatherings
  Living Room: A spacious living room offering ample space to unwind and entertain
- Kitchen: Well-equipped kitchen, featuring modern finishes and functionality