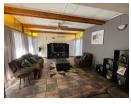

## Family Home with Numerous Amenities!

This stunning home features a kitchen complete with a breakfast nook, eye-level oven, laundry area, and scullery, offering both functionality and style. The dining room provides a perfect space for family meals, while the open-plan lounge is equipped with air conditioning, a fan, and a TV port, ensuring comfort and entertainment. The home includes four spacious bedrooms, all with built-in cupboards, and three well-appointed bathrooms—two with baths and toilets, and one with a shower and toilet.

Monthly Bond Repayment R11,800.85

Outdoor amenities abound with a refreshing pool, a single garage, and a charming lapa for entertaining. An outside room with a toilet and basin adds convenience, while the irrigation system keeps the garden lush and green. The property is secured with an alarm system, providing peace of mind. This home combines modern living with ample.