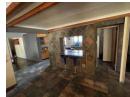

## Family Home with Numerous Amenities!

This stunning home features a kitchen complete with a breakfast nook, eye-level oven, laundry area, and scullery, offering both functionality and style. The dining room provides a perfect space for family meals, while the open-plan lounge is equipped with air conditioning, a fan, and a TV port, ensuring comfort and entertainment. The home includes four spacious bedrooms, all with built-in cupboards, and three well-appointed bathrooms—two with baths and toilets, and one with a shower and toilet.

Monthly Bond Repayment R11,800.85

Outdoor amenities abound with a refreshing pool, a single garage, and a charming lapa for entertaining. An outside room with a toilet and basin adds convenience, while the irrigation system keeps the garden lush and green. The property is secured with an alarm system, providing peace of mind. This home combines modern living with ample.