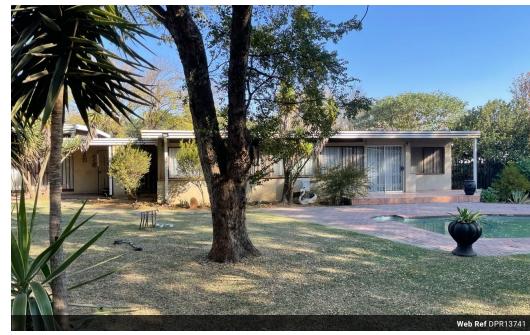

## Family Home with Numerous Amenities!

This stunning home features a kitchen complete with a breakfast nook, eye-level oven, laundry area, and scullery, offering both functionality and style. The dining room provides a perfect space for family meals, while the open-plan lounge is equipped with air conditioning, a fan, and a TV port, ensuring comfort and entertainment. The home includes four spacious bedrooms, all with built-in cupboards, and three well-appointed bathrooms—two with baths and toilets, and one with a shower and toilet.

Monthly Bond Repayment R11,800.85

Outdoor amenities abound with a refreshing pool, a single garage, and a charming lapa for entertaining. An outside room with a toilet and basin adds convenience, while the irrigation system keeps the garden lush and green. The property is secured with an alarm system, providing peace of mind. This home combines modern living with ample.