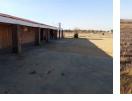

### Investment property with lettable house and shops

This smallholding with business rights, a lettable shops (R 10 000 plus per month income possibility) and an operating bottle store, PLUS a large four bedroom, two bathroom home, located on a main busy road with surrounding plots and farms, is a perfect investment and home combination. The land measures 5.2 hectares and can deliver crop income (5 boreholes) of it's own. So, in summary, live here and earn income here.

Outbuildings comprise three garages, many workshop areas and cattle kraals. Whether you have trucks, taxis or further business ideas, then this property is perfectly located on a major tar route.