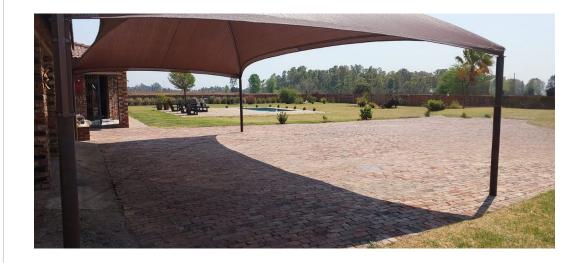

## 53 Hectares Farm-Vaal Power Holdings

Located on a spacious 53.1-hectare plot in Vaal Power AH, Sasolburg, this farm offers a prime opportunity for those seeking a balance of functional agricultural space and comfortable living. The property features multiple boreholes, ensuring a reliable water supply, and a concrete dam that supports irrigation across the vast arable land. Additional water management includes a large tank with a pressure pump, ideal for efficient water distribution. For storage needs, the farm is equipped with a 5x3m storeroom, allowing ample space for farming equipment and supplies.

The residential area of the farm is designed for comfort and entertainment. It boasts a dedicated entertainment room, complete with a built-in braai and a cozy fireplace, providing an ideal space for gathering with friends and family. The property includes a...