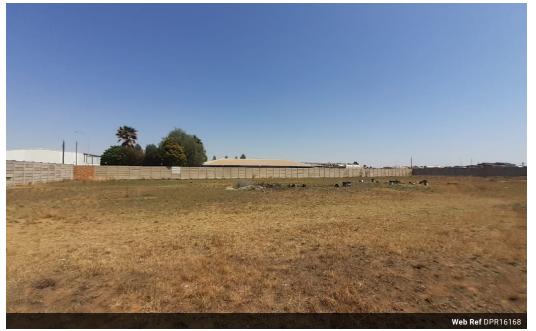

## Industrial Zoned And Approved Plans!

This 4613sqm stand, zoned for industrial use, offers a prime opportunity for businesses or investors looking to expand in a growing area. The property is fully walled, ensuring privacy and security, and features a gate at the front for controlled access. The stand comes with two approved plans, providing flexibility for development. One plan is for a storage unit, ideal for warehousing or rental storage businesses, while the second plan is for a warehouse, perfect for manufacturing, logistics, or distribution operations.

With its strategic location and industrial zoning, this stand is well-suited for various commercial purposes. Don't miss out on this exceptional opportunity to build or expand your business in a well-secured and strategically planned industrial site.